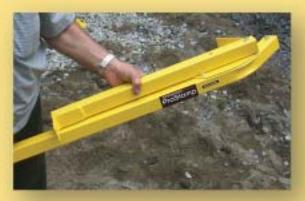

Unique interlocking coupler system allows for joining straight back wall supports securely in tall wall applications.

Turn buckle system consists of 3/4" zinc plated, threaded rod, inside diagonal braces, ensuring a rust-, debris-, and maintenance-free system.