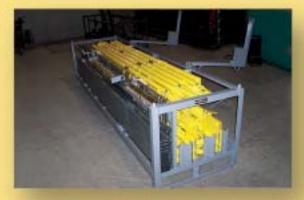

Platform brackets are foldable and have a unique snap-open alignment system.

Unique rack (storage) system can be lifted on all sides with a fork lift or from above via lifting eyes.