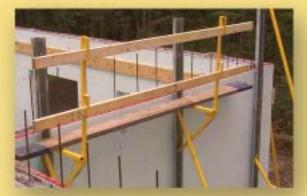

Straight back wall supports are made of 14 gauge, rolled edge, galvanized steel for easy handling and stacking.

Walking platform is easily installed and the guardrail posts are removable and usable when required.

Platform brackets are foldable and have a unique snap-open alignment system.

Unique rack (storage) system can be lifted on all sides with a fork lift or from above via lifting eyes.