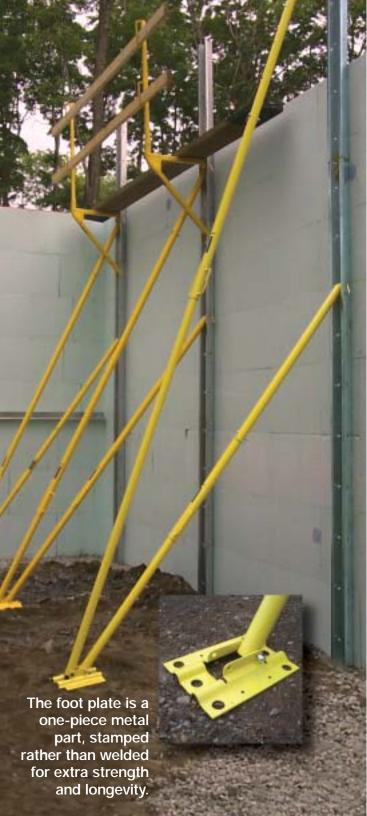

## Why you should use Giraffe Bracing:

- Rolled edge, 14 gauge, galvanized steel straight backs.
- Internal, zinc plated jack system for rust-free, maintenance free operation.
- Stamped (not welded) foot plates for long life allows for 2nd tall wall diagonal bracing.
- Bracing components made with 14 gauge steel painted with epoxy powder coated paint (bright yellow for safety).
- 14 gauge steel railing posts with brackets for 2x4 rails.
- Folding platform brackets with unique snap-open alignment.
- Tall wall unique coupler lock for straight back extensions.
- 18" steel anchor stakes.
- Self-locking gravity pins for simple assembly of all connections.
- Custom storage rack system.

Straight back wall supports are made of 14 gauge, rolled edge, galvanized steel for easy handling and stacking.

Walking platform is easily installed and the guardrail posts are removable and usable when required.

Platform brackets are foldable and have a unique snap-open alignment system.

Unique rack (storage) system can be lifted on all sides with a fork lift or from above via lifting eyes.