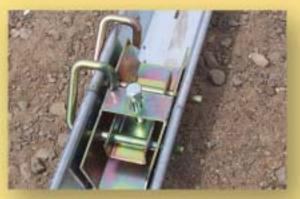

Unique interlocking coupler system allows for joining straight back wall supports securely in tall wall applications.

Turn buckle system consists of 3/4" zinc plated, threaded rod, inside diagonal braces, ensuring a rust-, debris-, and maintenance-free system.