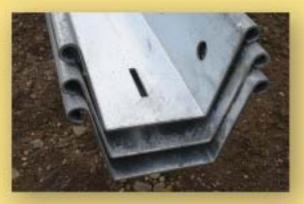

Straight back wall supports are made of 14 gauge, rolled edge, galvanized steel for easy handling and stacking.

Walking platform is easily installed and the guardrail posts are removable and usable when required.