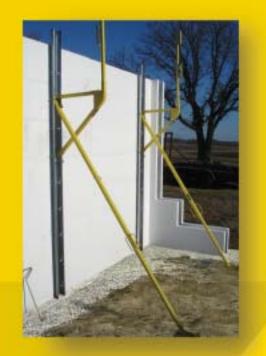

## **Giraffe** Insulated Concrete Form BRACING

Standing tall in a concrete jungle.<sup>™</sup>

**irafic** Insulated Concrete Form Bracing allows you to build walls 10',15' and 20' high.

Giraffe Bracing is the highest quality bracing on the market. We're standing tall in a concrete jungle.

Unique interlocking coupler system allows for joining straight back wall supports securely in tall wall applications.

Turn buckle system consists of 3/4" zinc plated, threaded rod, inside diagonal braces, ensuring a rust-, debris-, and maintenance-free system.