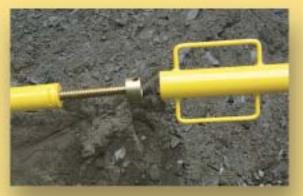

Unique interlocking coupler system allows for joining straight back wall supports securely in tall wall applications.

Turn buckle system consists of 3/4" zinc plated, threaded rod, inside diagonal braces, ensuring a rust-, debris-, and maintenance-free system.